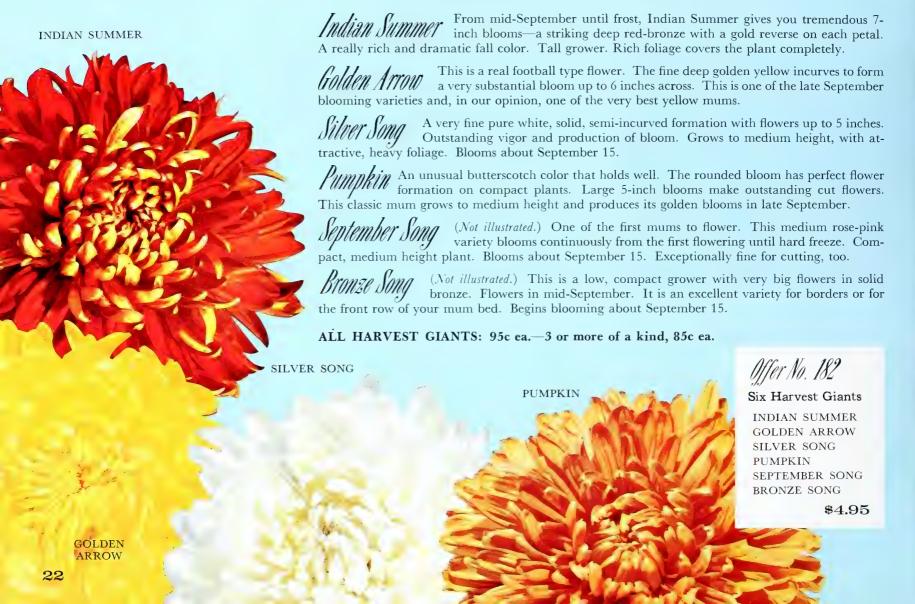

in a bouquet. This is just about the finest pink in a Miniature rose.

\$1.50 ea.—3 or more, \$1.30 ea.—10 or more, \$1.15 ea. RED IMP. (deVink.) Plant Pat. 1032. Deep, unfading crimson with excellent bud and flower form. Has up to 60 petals. A true compact Miniature growing 10 to 15 inches in height. The finest and most popular deep red.

\$1.50 ea.—3 or more, \$1.30 ea.—10 or more, \$1.15 ea. PIXIE. (deVink.) A beautiful, sparkling white Miniature; the smallest of the double blooming whites. This rose is an excellent companion for any of the reds or yellows in the garden. The plant is of moderate vigor, well shaped and upright. It has been a tavorite for years.

\$1.25 ea.—3 or more, \$1.10 ea.—10 or more, \$1 ea.



PIXIE ROSE

CHIPPER



# COLORFUL HARVEST GIANTS—BIGGEST OF ALL MUMS



# PLANT IT. FORGET IT.

# ADMIRE IT FOREVER



Crownvetch is a beautiful, permanent ground cover.



# Star Roses

The Conard-Pyle Co., West Grove, Pa. 19390



# PENNGIFT CROWNVETCH The Conard-Pyle Co., West Grove, Page 199,00





## ORDER NOW!

25 crowns (covers 100 sq. ft.) \$ 6.00 50 crowns (covers 200 sq. ft.) \$ 11.00 \_\_\_\_\_ 100 crowns (covers 400 sq. ft.) \$ 20.00 \_\_\_\_\_ 500 crowns (covers 2000 sq. ft.) \$ 90.00 \_\_\_\_\_1,000 crowns (covers 4000 sq. ft.) \$150.00 \_\_\_5,000—100,000 crowns \$140.00 per thousand

All orders will be shipped, postage paid, at proper planting time. Please order from the Star Roses Order Form found in the enclosed Star Roses Catalog.

Star Roses

West Grove • Pennsylvania 19390 Phone: Area 215-869-2426

ASTOLAT. Lovely tones from pale blush